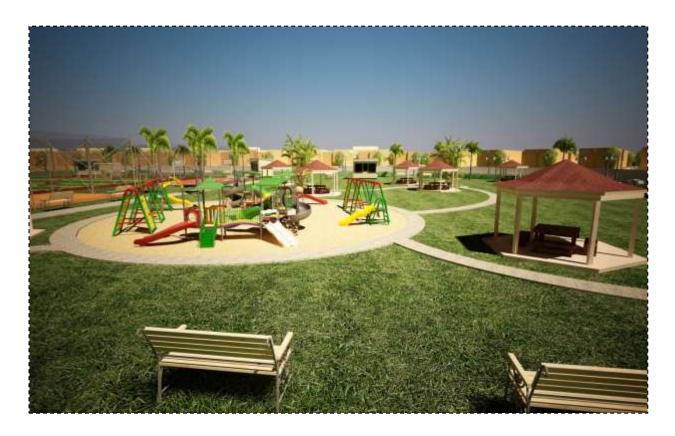

#### - Studying, designing and planning of closed compound Al Medimeg:

Al Remal District project is located in Riyadh city on a piece of land of which area is 294900 square meters. The project is a closed compound composed of residential villas and residential apartments, trading mall and a building for project management. The compound includes main utilities such as green areas, parks, mosques and its main utilities thereto (the project is approved by the higher council for Riyadh Development Authority).