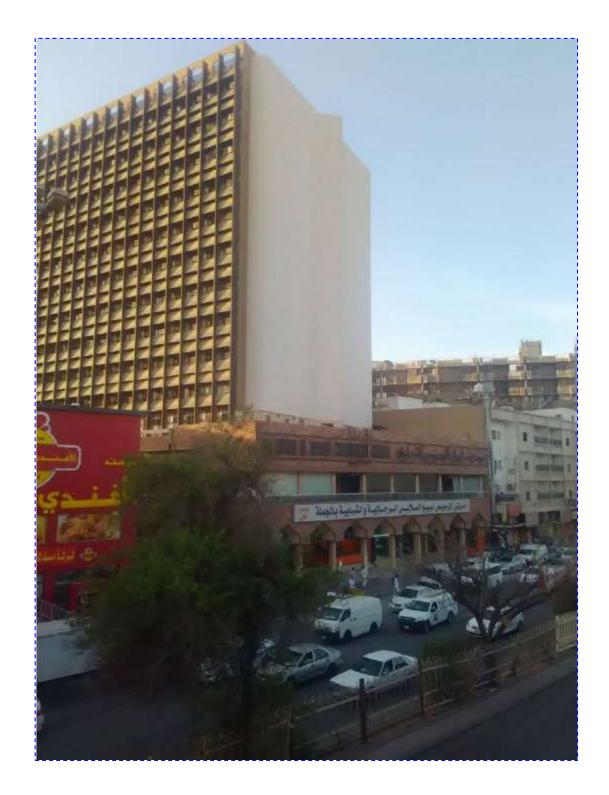

the Management Building of Al Hosn Ghazi Shaker in Sahafa District. It contains four floors, ground floor and 11 upper floors on an area of 1200 square meters. Perform as-built surveying and draw the schemes for the warehouses of Al Hosn Ghazi Shaker in Sulay District on an area of 23000 square meters, including warehouses, offices, and residence for employees. Perform as-built surveying and draw the schemes for Sultana

mall in Al badiaah District owned by Princess Hoda Abdullah

Mohamed Al-Sheikh on an area of 65 thousand square meters.



 Perform as-built surveying and draw the schemes for the Saudi Industrial Development Fund.

It contains one basement, ground floor, and ten upper floors.







#### Sultana Mall in Al badiaah District





# Al Rossais Commercial Building in Batha





## SAPTCO Building for public transportation in Dhabab Street.





# Al Rajhi Hotel in Batha





#### 6) ENGINEERING ARBITRATIONS AND PROCESSING ENGINEERING REPORTS:

Many engineering reports were made for the Public Court in Riyadh, Experts Committee for many different projects, estimate and acknowledge the damages in some buildings according to the directives of the court



# (7) PROTECTION AND SAFETY SYSTEMS PROJECTS IN THE OFFICE:

- Plans of safety and firefighting were approved for Al Amal Complex for mental health, in Al Khuzama district, Princess Sara Bent Al-Imam Abdullah St. (the owner, Ministry of Health in Kingdom of Saudi Arabia).
- Designed and approved safety and firefighting systems plan to a gas station in Hawţah Sudayr in Riyadh.
- Designed and Approved plans for s