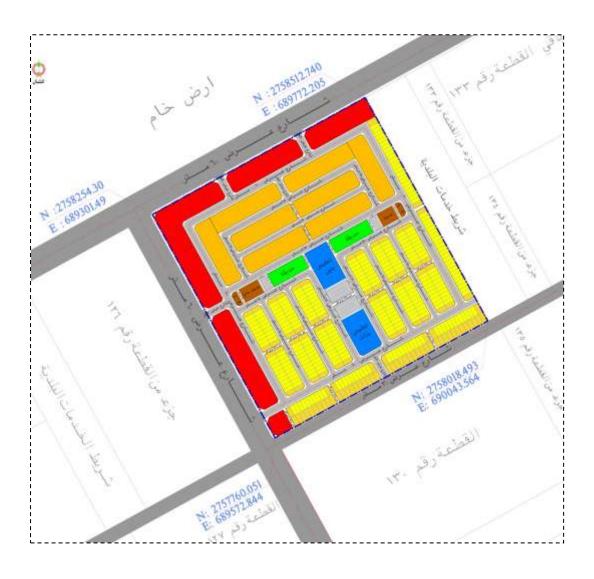

- Al Qadesiya Residential Plan Project: Owned by Sarh Attaqnia Contracting Co. located in the Eastern District in Riyadh City on a plot of land of which area is 302782 square meters. The project is a residential plan approved by the Ministry of Housing, Developers Services Management (Completion). It took exceptions for heights. It made a partnership with the Ministry of Housing. It contains residential building of seven floors, Duplex villas, townhouses, and educational, religious and entertaining services.