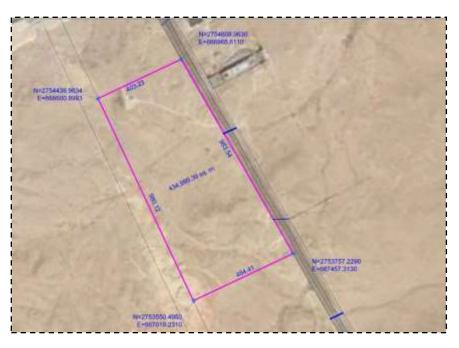

- Studying, designing and land planning projects (El Ruwaita and Hamad Company): The projects are located in Nargis District in Riyadh on a land of which area is 435 square meters. The project is a commercial and residential plan. The plan includes the main utilities such as mosques, educational and health services, green areas and gardens (the project approved by Riyadh Municipality).

#### 4) PROJECTS OF HYDRAULIC STUDIES:

The office had prepared many hydraulic studies for many projects in Riyadh City and outside thereof, for example:

- Performing hydraulic study for a plot of land in Nargis district, Riyadh city, of which area is 435 thousand square meters, where a valley passes through the middle of the land. Although there are two bridges in the project, which were handled by modern technology in accordance with the standards of Riyadh Municipality (this study was approved by studies and designs of Riyadh Municipality.
- Performing hydraulic study for a plot of land in Remal district in Riyadh city, of which area is 294900 square meters. Where the project passes from the highest point of the path of Wadi Al Sulay, the path and drainage were handled in accordance with the standards of Riyadh Municipality (this study was approved by studies and design Department of Riyadh Municipality.
- The hydraulic study was made on a plot of land in Namar District in Riyadh City, of which area is 737865 square meters, owned by Abdul Rahman Mohamed Abdul Rahman Al Asaker (this study is approved by Studies and Designs Department in Riyadh Municipality)
- The hydraulic study was made to a plot of land in Cordoba District in Riyadh City, of which area is 130386 square meters, owned by Abdul Rahman Al Mousa.
- The hydraulic study was made to a plot of land in Uraija District in Riyadh City, of which area is 60000 square meters, owned by Adeem Investments Holdings Company.

#### 5) SPATIAL AND TOPOGRAPHY WORKS PROJECT:

- The office had made many survey works and studies the levels and topography work for many projects inside and outside Riyadh. In addition, performing the survey works for the as-built existing works and draw architectural designs thereto, including without limitation:
- Performing surveys and study topography works for a plot of land in Nargis District in Riyadh City, of which area is 435 thousand square meters.