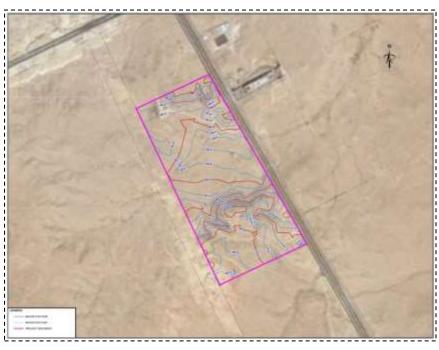

#### - Studying, designing and planning of closed compound Al Medimeg:

Al Remal District project is located in Riyadh city on a piece of land of which area is 294900 square meters. The project is a closed compound composed of residential villas and residential apartments, trading mall and a building for project management. The compound includes main utilities such as green areas, parks, mosques and its main utilities thereto (the project is approved by the higher council for Riyadh Development Authority).

#### 4) PROJECTS OF HYDRAULIC STUDIES:

The office had prepared many hydraulic studies for many projects in Riyadh City and outside thereof, for example:

- Performing hydraulic study for a plot of land in Nargis district, Riyadh city, of which area is 435 thousand square meters, where a valley passes through the middle of the land. Although there are two bridges in the project, which were handled by modern technology in accordance with the standards of Riyadh Municipality (this study was approved by studies and designs of Riyadh Municipality.
- Performing hydraulic study for a plot of land in Remal district in Riyadh city, of which area is 294900 square meters. Where the project passes from the highest point of the path of Wadi Al Sulay, the path and drainage were handled in accordance with the standards of Riyadh Municipality (this study was approved by studies and design Department of Riyadh Municipality.
- The hydraulic study was made on a plot of land in Namar District in Riyadh City, of which area is 737865 square meters, owned by Abdul Rahman Mohamed Abdul Rahman Al Asaker (this study is approved by Studies and Designs Department in Riyadh Municipality)
- The hydraulic study was made to a plot of land in Cordoba District in Riyadh City, of which area is 130386 square meters, owned by Abdul Rahman Al Mousa.
- The hydraulic study was made to a plot of land in Uraija District in Riyadh City, of which area is 60000 square meters, owned by Adeem Investments Holdings Company.