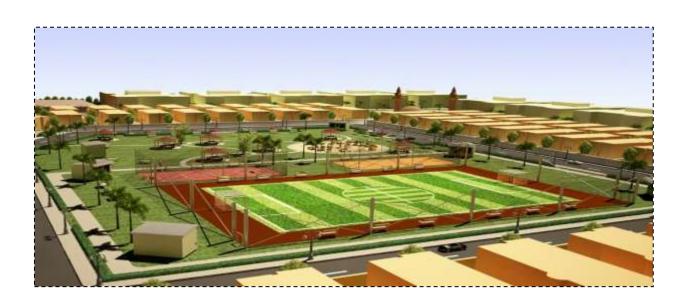

#### - The project of studying, designing and planning Gymnasium center:

This project is located in Remal District in Riyadh City on a plot of land of which areas is 55 thousand square meters. The project is an integrated gymnasium fitness center. It includes a building for center management, conventions hall, gymnasium, spa, swimming pool, sports courts, and walking paths, it includes main utilities such as mosque and services supplementary to the sports activity.