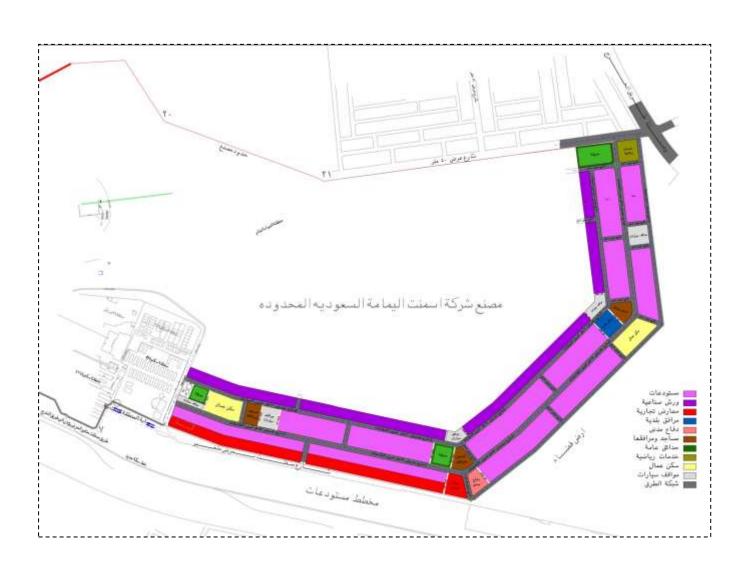

#### The project of Studying, designing and planning the land of ALYAMAMAH

CEMENT CO. LIMITED IN RIYADH: The project is located within the borders of Al Yamamah Cement Factory in Riyadh city of which area is 900 thousand square meters. The project is a plan including workshops, warehouses, and accommodation for employees. The plan includes main utilities such as mosques, sports services, civil defense, green areas and gardens (the project is approved by Riyadh Municipality).