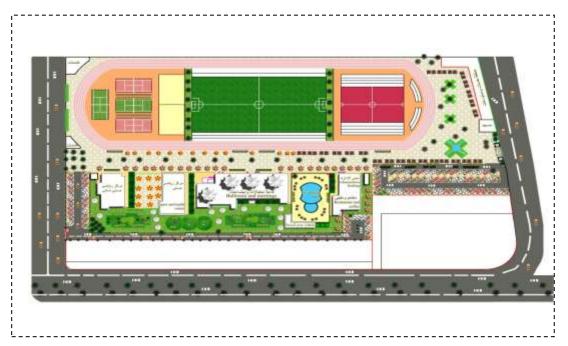

#### - The project of studying, designing and planning Gymnasium center:

This project is located in Remal District in Riyadh City on a plot of land of which areas is 55 thousand square meters. The project is an integrated gymnasium fitness center. It includes a building for center management, conventions hall, gymnasium, spa, swimming pool, sports courts, and walking paths, it includes main utilities such as mosque and services supplementary to the sports activity.