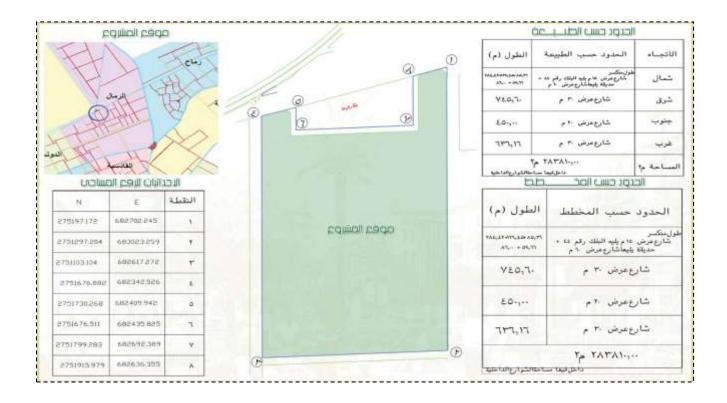

Performing surveys and study topography works for a plot of land in Remal District in Riyadh City, of which area is 294900 square meters.

Performing surveys and study topography works for a plot of Fantasy Land in Remal District in Riyadh City, of which area is 283810 square meters.