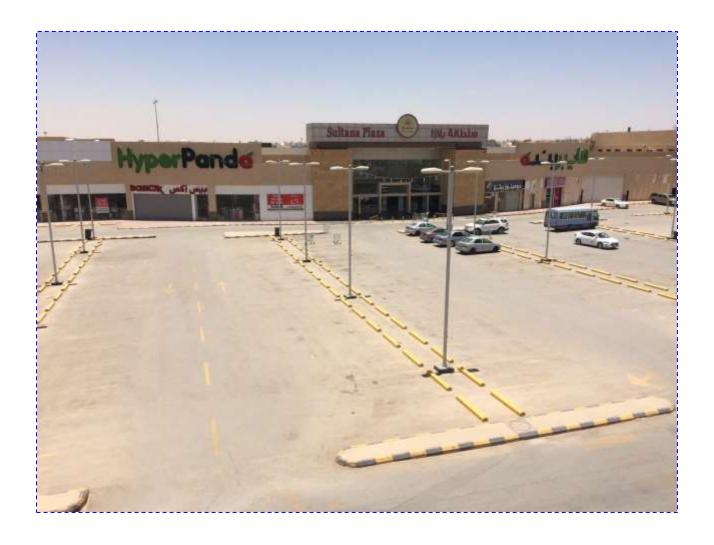

orm as-built surveying and draw the schemes for the Management Building of Al Hosn Ghazi Shaker in Sahafa District. It contains four floors, ground floor and 11 upper floors on an area of 1200 square meters. Perform as-built surveying and draw the schemes for the warehouses of Al Hosn Ghazi Shaker in Sulay District on an area of 23000 square meters, including warehouses, offices, and residence for employees. Perform as-built surveying and draw the schemes for Sultana

mall in Al badiaah District owned by Princess Hoda Abdullah

Mohamed Al-Sheikh on an area of 65 thousand square meters.



 Perform as-built surveying and draw the schemes for the Saudi Industrial Development Fund.

It contains one basement, ground floor, and ten upper floors.







#### Sultana Mall in Al badiaah District





# Al Rossais Commercial Building in Batha





## SAPTCO Building for public transportation in Dhabab Street.





# Al Rajhi Hotel in Batha





#### 6) ENGINEERING ARBITRATIONS AND PROCESSING ENGINEERING REPORTS:

Many engineering reports were made for the Public Court in Riyadh, Experts Committee for many different projects, estimate and acknowledge the damages in some buildings according to the directives of the court



# (7) PROTECTION AND SAFETY SYSTEMS PROJECTS IN THE OFFICE:

- Plans of safety and firefighting were approved for Al Amal Complex for mental health, in Al Khuzama district, Princess Sara Bent Al-Imam Abdullah St. (the owner, Ministry of Health in Kingdom of Saudi Arabia).
- Designed and approved safety and firefighting systems plan to a gas station in Hawţah Sudayr