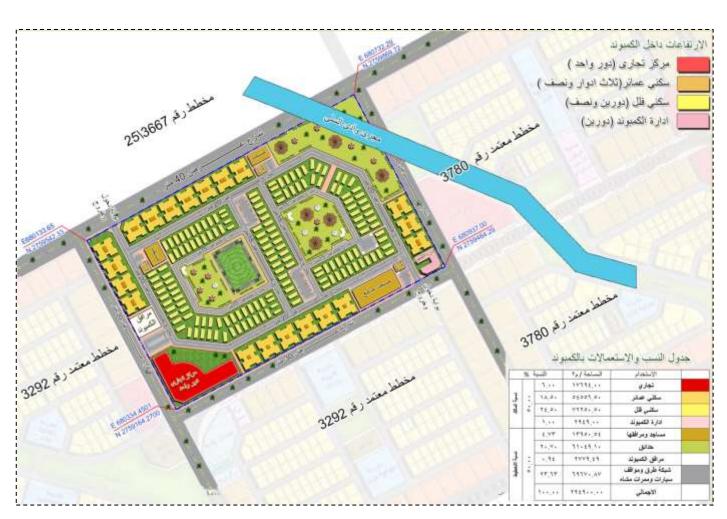

#### - Studying, designing and planning of closed compound Al Medimeg:

Al Remal District project is located in Riyadh city on a piece of land of which area is 294900 square meters. The project is a closed compound composed of residential villas and residential apartments, trading mall and a building for project management. The compound includes main utilities such as green areas, parks, mosques and its main utilities thereto (the project is approved by the higher council for Riyadh Development Authority).