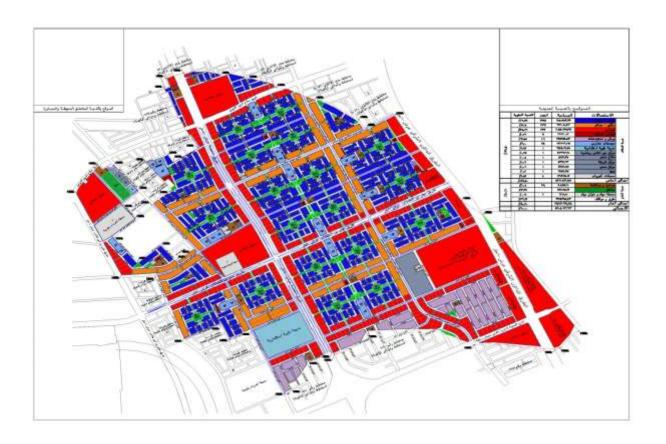

#### 1) PROJECTS OF PLANNING STUDIES:

The office had prepared studies, planning designs to many lands in Riyadh City and outside thereof, for example:

- The project of studying, designing and planning of land area of 8 million square meters: The project is located in the center of Riyadh city in Al Rabwa, Al Saffa, Al Farouq) on a plot of land of which area is 8 million, six hundred square meters). The project is a residential and commercial scheme. The plan includes the main utilities such as mosques, educational and health services, green areas and gardens (the project approved by Riyadh Municipality and Ministry of Housing).