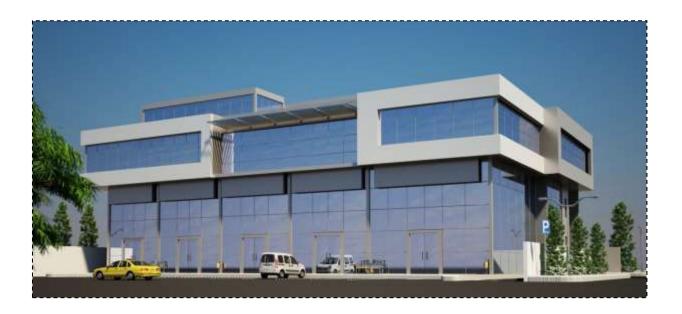

Studying, designing commercial exhibits and administrative offices for Ruwaite Company in Qairawan District in Riyadh City, of which area is 2400 square meters. It consists of commercial exhibits and administrative offices.

- Designing and approving the plans of the commercial building on 6000 square meters area in Remal Center. The building consists of commercial exhibits and Mezzanine owned by Prince Mete'b Abdul Aziz.

#### (It is approved by Riyadh Municipality)

- Designing and approving architectural plans commercial exhibits and warehouses for Mada Ceramics and Marble Company in Manakh district, Kharj Road on an area of 20000 square meters.

- Make as-built surveying, and approve the urban plans for Al Rossais Commercial Center existing in Dirab District, Batha Street on an area of 3800 square meters. This center consists of basement, ground floor, mezzanine, 11 upper floors. It consists of commercial shops administrative offices and residential units (Al Batha Municipality) owned by Mohamed Suleiman Al Rossais.
- Redesign and approve the architectural plans for a commercial-residential building in Merkb district on an area of 280 square meters built adjacently. It consists of a ground floor, commercial shops and five upper floors for residential apartments (Al Batha Municipality) owned by Mohamed Bin Suleiman Al Rossais.
- Perform as-built surveying and approve the architectural plans for Dirab Nights coffee shop in Dirab district, of which area is 10000 square meter, owned by Abdullah Bin Abdul Aziz Bin Ahmed Al Sediry (Licenses Department in Riyadh Municipality).
- Perform as-built surveying and approve the architectural plans for the Arabian coffee shop in Alarid District in the north of Riyadh City, King Fahd Road on an area of 3600 square meters, owned by Mohamed Bin Salman Bin Ali Al-Sheikh (Licenses Department in Riyadh Municipality)
- Perform as-built surveying and approve the architectural plans for Saudi Public Transports (SAPTCO Public Transportation) in Dhabab St on an area of 2850 square meter, the building consists of administrative offices.
- Perform as-built surveying and approve the architectural plans for the building of AMAC Investments, owned by Abdul Aziz Mohamed Abdul Aziz Al Mashaal, in Al Murooj District of administrative office on an area of 1100 square meters (Licenses Department in Riyadh City)
- Perform as-built surveying and approve the architectural plans for the Al Rajhi Hotel Al Batha, owned by Abdulla Bin Abdul Aziz Saleh Al Rajhi on an area of 1700 square meters (Licenses Department in Riyadh Municipality).
- Perform as-built surveying, design and approve the architectural plans for Military Clothing Factory in Al Kharj City affiliated to the Public Authority for Military Fittings.