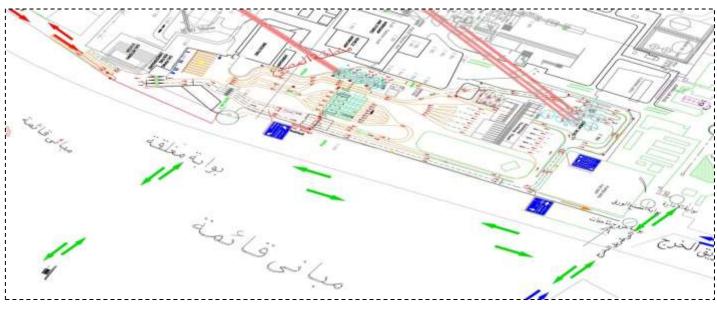

#### The project of Studying, designing and planning the land of ALYAMAMAH

CEMENT CO. LIMITED IN RIYADH: The project is located within the borders of Al Yamamah Cement Factory in Riyadh city of which area is 900 thousand square meters. The project is a plan including workshops, warehouses, and accommodation for employees. The plan includes main utilities such as mosques, sports services, civil defense, green areas and gardens (the project is approved by Riyadh Municipality).