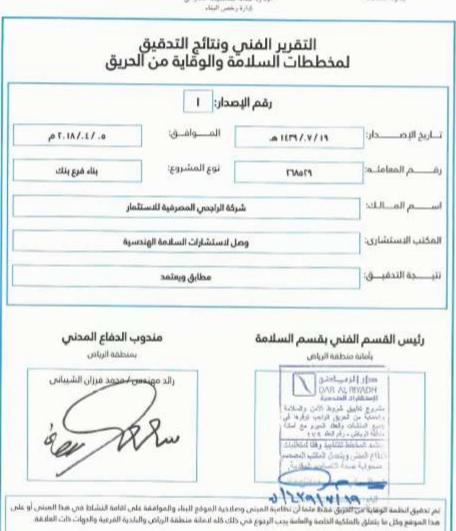

### التقرير الفني ونتائج التدقيق لمخططات السلامة والوقاية من الحريق

|                                   | بصدار: ۱               | رقم ال       |                                                   |
|-----------------------------------|------------------------|--------------|---------------------------------------------------|
| ۲.۱۱/۱۱/۱                         | المــوافـق:            | ا. /ه. اقد م | تـــاريخ الإصــــــــــــــــــــــــــــــــــــ |
| مبنى صندوق التنمية العقاري السعور | نوع المشروع:           | VP77A3       | رقـــــم المعاملـــه:                             |
| ac                                | المؤسسة العامة للتقا   |              | اســــم المــالـك:                                |
| لهندسية                           | صل لاستشارات السلامة ا | 9            | المكتب الاستشاري:                                 |
|                                   | مطابق ويعتمد           |              | نتيــــجة التدقيـــق:                             |
|                                   |                        |              |                                                   |

### رئيس القسم الفنى بقسم السلامة

بأمانة منطقة الرياض

مشروع تطبيق شروط الأمن والسلامة والوقلية من الحريق الواجب توفرها في جميع المتشات بالعظ المبرم مع استة منطقة الرياض رقر للعلا ١٧٩ - عليات مسم

Cirking Con

رائد مهندس / محمد فرزان الشيباني

مندوب الدفاع المدنى

بمنطقة الرياض

تم تدفيق انظمة الوفاية من الحريق فقط علما أن نظامية المينس وصلاحية الموقع للبناء والموافقة على اقامة النشاط في هذا المبنى أو على هذا الموقع وكل ما يتعلق بالملكية الذاصة والعامة يجب الرجوع في ذلك كله لامانة منطقة الرياض والبلدية الفرعية والجهاث ذات العلاقة.