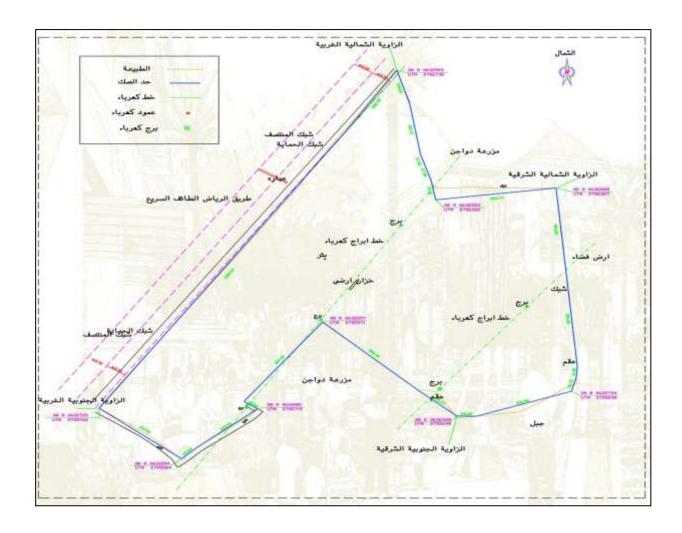

#### 5) SPATIAL AND TOPOGRAPHY WORKS PROJECT:

- The office had made many survey works and studies the levels and topography work for many projects inside and outside Riyadh. In addition, performing the survey works for the as-built existing works and draw architectural designs thereto, including without limitation:
- Performing surveys and study topography works for a plot of land in Nargis District in Riyadh City, of which area is 435 thousand square meters.