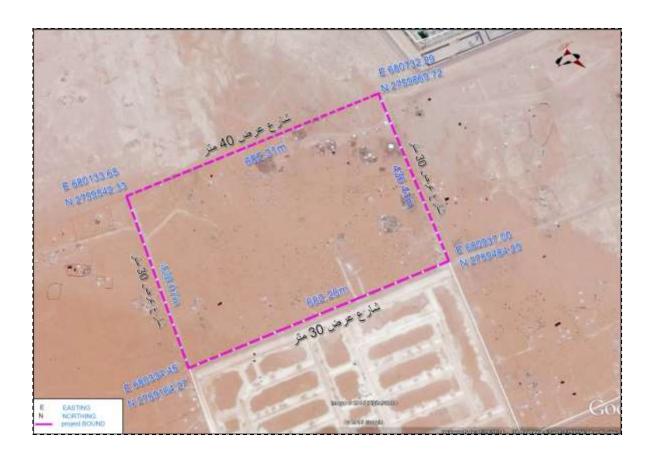

l Rahman Al Mousa.
- The hydraulic study was made to a plot of land in Uraija District in Riyadh City, of which area is 60000 square meters, owned by Adeem Investments Holdings Company.



#### 5) SPATIAL AND TOPOGRAPHY WORKS PROJECT:

- The office had made many survey works and studies the levels and topography work for many projects inside and outside Riyadh. In addition, performing the survey works for the as-built existing works and draw architectural designs thereto, including without limitation:
- Performing surveys and study topography works for a plot of land in Nargis District in Riyadh City, of which area is 435 thousand square meters.







Performing surveys and study topography works for a plot of land in Remal District in Riyadh City, of which area is 294900 square meters.





Performing surveys and study topography works for a plot of Fantasy Land in Remal District in Riyadh City, of which area is 283810 square meters.





Performing surveys and study topography works for a plot of land in Remal District in Riyadh City, of which area is 18125 thousand square meters.





Performing surveys and study topography works for a plot of land in Al-Muzahmiyya, of which area is 594992 thousand square meters.





- Perform as-built surveying for Al Rossais Commercial Center existing in Dirab District, Batha Street on an area of 3800 square meters. This center consists of basement, ground floor, mezzanine, 11 upper floors. It consists of commercial shops administrative offices and residential units (Al Batha Municipality) owned by Mohamed Suleiman Al Rossais.
- Perf