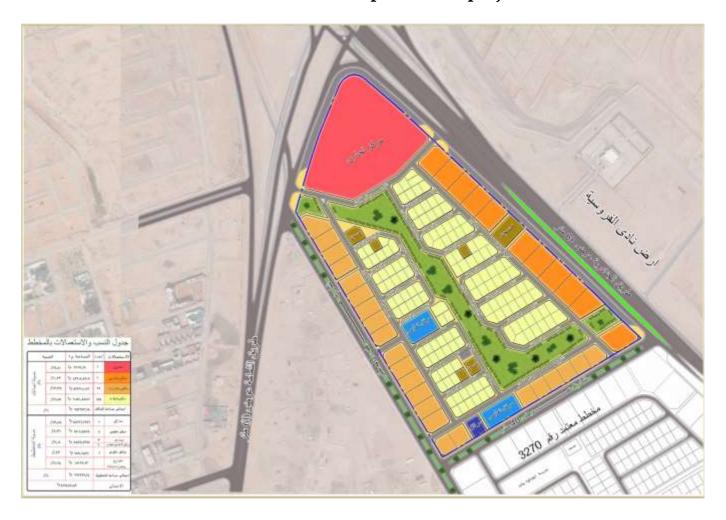

-The project of studying and designing the final planning for the land of Omran Mohamed Abdul Rahman Al Omran: The project is located in Remal District in Riyadh city on a plot of land of which area is 419489 thousand square meters. The project is a residential and commercial plan. The project also includes the main utilities such as mosques, green areas, educational and governmental services, (the project is approved by Riyadh Municipality).