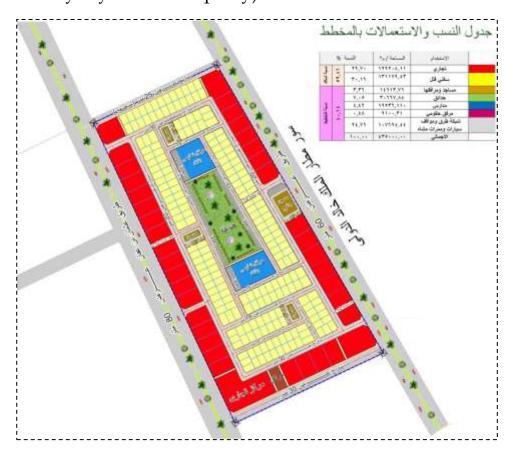

#### - Studying, designing and planning of closed compound Al Medimeg:

Al Remal District project is located in Riyadh city on a piece of land of which area is 294900 square meters. The project is a closed compound composed of residential villas and residential apartments, trading mall and a building for project management. The compound includes main utilities such as green areas, parks, mosques and its main utilities thereto (the project is approved by the higher council for Riyadh Development Authority).