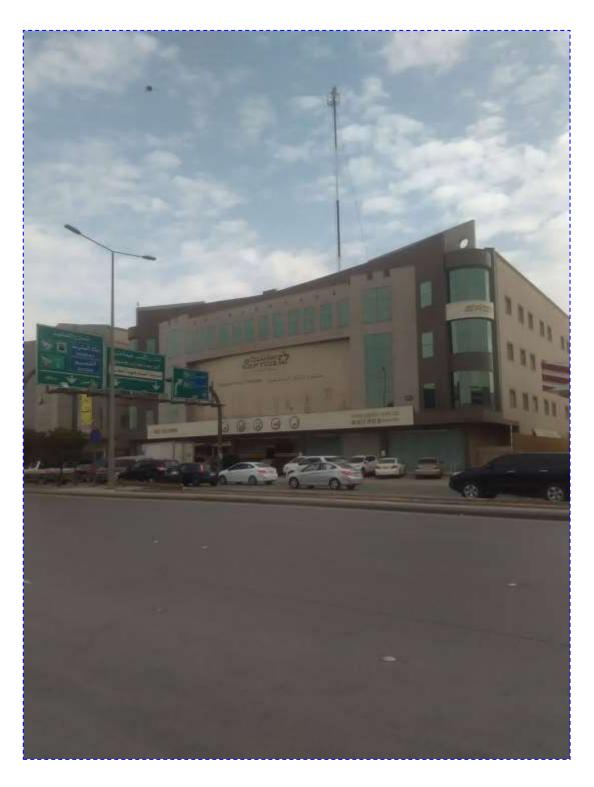

It contains four floors, ground floor and 11 upper floors on an area of 1200 square meters. Perform as-built surveying and draw the schemes for the warehouses of Al Hosn Ghazi Shaker in Sulay District on an area of 23000 square meters, including warehouses, offices, and residence for employees. Perform as-built surveying and draw the schemes for Sultana

mall in Al badiaah District owned by Princess Hoda Abdullah

Mohamed Al-Sheikh on an area of 65 thousand square meters.



 Perform as-built surveying and draw the schemes for the Saudi Industrial Development Fund.

It contains one basement, ground floor, and ten upper floors.







#### Sultana Mall in Al badiaah District





# Al Rossais Commercial Building in Batha





## SAPTCO Building for public transportation in Dhabab Street.





# Al Rajhi Hotel in Batha





#### 6) ENGINEERING ARBITRATIONS AND PROCESSING ENGINEERING REPORTS:

Many engineering reports were made for the Public Court in Riyadh, Experts Committee for many different projects, estimate and acknowledge the damages in some buildings according to the directives of the court



# (7) PROTECTION AND SAFETY SYSTEMS PROJECTS IN THE OFFICE:

- Plans of safety and firefighting were approved for Al Amal Complex for mental health, in Al Khuzama district, Princess Sara Bent Al-Imam Abdullah St. (the owner, Ministry of Health in Kingdom of Saudi Arabia).
- Designed and approved safety and firefighting systems plan to a gas station in Hawţah Sudayr in Riyadh.
- Designed and Approved plans for safety and firefighting systems for a commercial-residential building