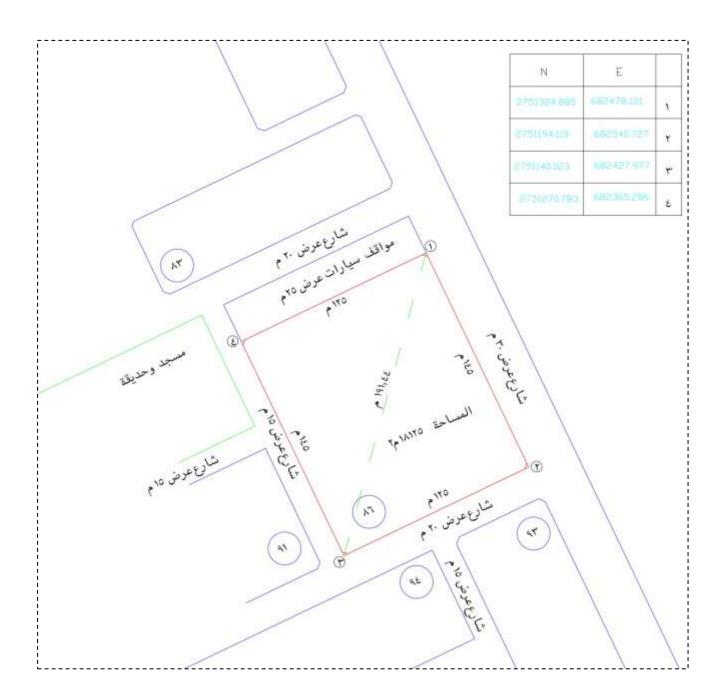

Performing surveys and study topography works for a plot of land in Remal District in Riyadh City, of which area is 18125 thousand square meters.

Performing surveys and study topography works for a plot of land in Al-Muzahmiyya, of which area is 594992 thousand square meters.