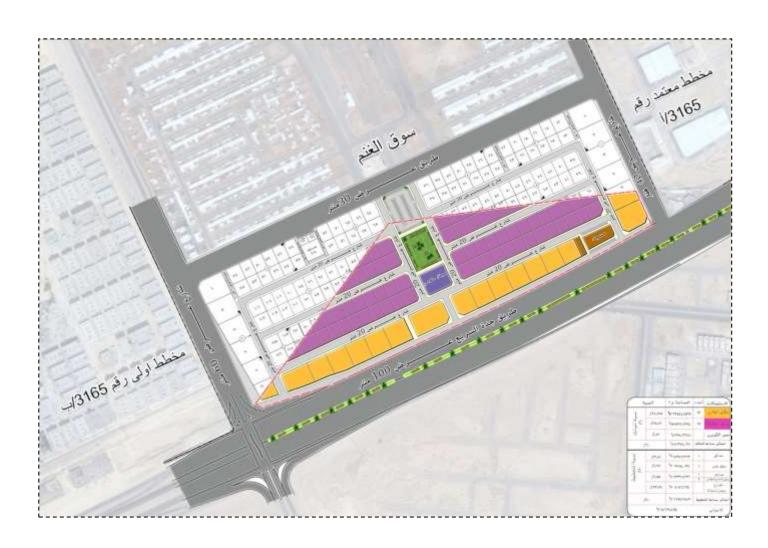

#### 1) PROJECTS OF PLANNING STUDIES:

The office had prepared studies, planning designs to many lands in Riyadh City and outside thereof, for example:

- The project of studying, designing and planning of land area of 8 million square meters: The project is located in the center of Riyadh city in Al Rabwa, Al Saffa, Al Farouq) on a plot of land of which area is 8 million, six hundred square meters). The project is a residential and commercial scheme. The plan includes the main utilities such as mosques, educational and health services, green areas and gardens (the project approved by Riyadh Municipality and Ministry of Housing).

- Studying, designing and land planning projects (El Ruwaita and Hamad Company): The projects are located in Nargis District in Riyadh on a land of which area is 435 square meters. The project is a commercial and residential plan. The plan includes the main utilities such as mosques, educational and health services, green areas and gardens (the project approved by Riyadh Municipality).

#### - Studying, designing and planning of closed compound Al Medimeg:

Al Remal District project is located in Riyadh city on a piece of land of which area is 294900 square meters. The project is a closed compound composed of residential villas and residential apartments, trading mall and a building for project management. The compound includes main utilities such as green areas, parks, mosques and its main utilities thereto (the project is approved by the higher council for Riyadh Development Authority).

The Approved Plan by the Higher Council for Riyadh Development - Urban Planning in Riyadh Municipality.

The project of studying, Designing and planning Fantasy Land: The project is located in Remal District in Riyadh city on a plot of land of which area is 276 thousand square meters. The project consists of a residential and commercial plan including the main utilities such as mosques, educational and health services, green areas and gardens (the project is approved by Riyadh Municipality).

#### The project of Studying, designing and planning the land of ALYAMAMAH

CEMENT CO. LIMITED IN RIYADH: The project is located within the borders of Al Yamamah Cement Factory in Riyadh city of which area is 900 thousand square meters. The project is a plan including workshops, warehouses, and accommodation for employees. The plan includes main utilities such as mosques, sports services, civil defense, green areas and gardens (the project is approved by Riyadh Municipality).

- Al Qadesiya Residential Plan Project: Owned by Sarh Attaqnia Contracting Co. located in the Eastern District in Riyadh City on a plot of land of which area is 302782 square meters. The project is a residential plan approved by the Ministry of Housing, Developers Services Management (Completion). It took exceptions for heights. It made a partnership with the Ministry of Housing. It contains residential building of seven floors, Duplex villas, townhouses, and educational, religious and entertaining services.

#### - The project of studying, designing and planning Gymnasium center:

This project is located in Remal District in Riyadh City on a plot of land of which areas is 55 thousand square meters. The project is an integrated gymnasium fitness center. It includes a building for center management, conventions hall, gymnasium, spa, swimming pool, sports courts, and walking paths, it includes main utilities such as mosque and services supplementary to the sports activity.

-The project of studying and designing the final planning for the land of Omran Mohamed Abdul Rahman Al Omran: The project is located in Remal District in Riyadh city on a plot of land of which area is 419489 thousand square meters. The project is a residential and commercial plan. The project also includes the main utilities such as mosques, green areas, educational and governmental services, (the project is approved by Riyadh Municipality).

#### The final division plan of the project

-The project of studying, designing and planning the land of Fahd Mohamed Bin Asaker and Saleh Mohamed Saad Al Aglan: The project is located in Twaiq district in Riyadh city on a land of which area is 150000 square meters. The project is a residential and commercial plan and industrial workshops. The final approval is obtained from the Urban Planning Department in Riyadh Municipality.