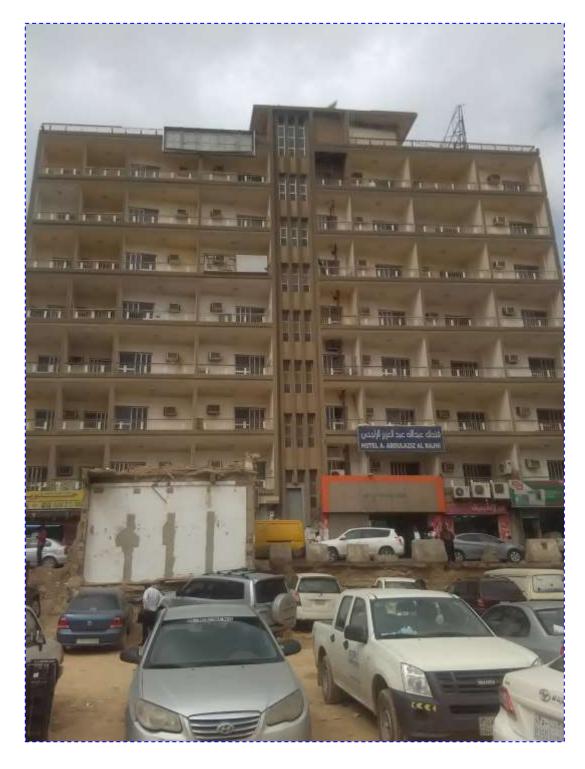

d floor and 11 upper floors on an area of 1200 square meters. Perform as-built surveying and draw the schemes for the warehouses of Al Hosn Ghazi Shaker in Sulay District on an area of 23000 square meters, including warehouses, offices, and residence for employees. Perform as-built surveying and draw the schemes for Sultana

mall in Al badiaah District owned by Princess Hoda Abdullah

Mohamed Al-Sheikh on an area of 65 thousand square meters.



 Perform as-built surveying and draw the schemes for the Saudi Industrial Development Fund.

It contains one basement, ground floor, and ten upper floors.







#### Sultana Mall in Al badiaah District





# Al Rossais Commercial Building in Batha





## SAPTCO Building for public transportation in Dhabab Street.





# Al Rajhi Hotel in Batha





#### 6) ENGINEERING ARBITRATIONS AND PROCESSING ENGINEERING REPORTS:

Many engineering reports were made for the Public Court in Riyadh, Experts Committee for many different projects, estimate and acknowledge the damages in some buildings according to the directives of the court



# (7) PROTECTION AND SAFETY SYSTEMS PROJECTS IN THE OFFICE:

- Plans of safety and firefighting were approved for Al Amal Complex for mental health, in Al Khuzama district, Princess Sara Bent Al-Imam Abdullah St. (the owner, Ministry of Health in Kingdom of Saudi Arabia).
- Designed and approved safety and firefighting systems plan to a gas station in Hawţah Sudayr in Riyadh.
- Designed and Approved plans for safety and firefighting systems for a commercial-residential building (furnished apartments) Uraija