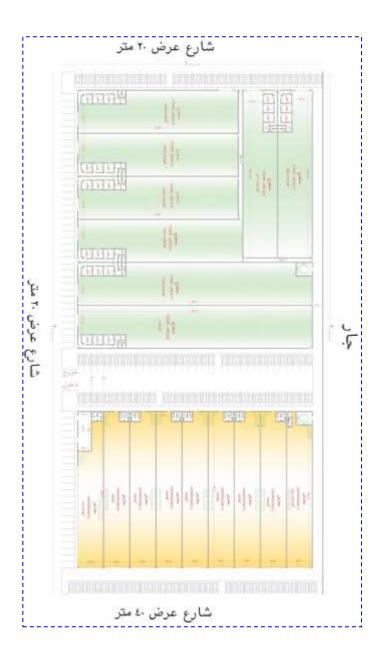

#### The final division plan of the project

-The project of studying, designing and planning the land of Fahd Mohamed Bin Asaker and Saleh Mohamed Saad Al Aglan: The project is located in Twaiq district in Riyadh city on a land of which area is 150000 square meters. The project is a residential and commercial plan and industrial workshops. The final approval is obtained from the Urban Planning Department in Riyadh Municipality.

#### Cars workshops plan in Twaiq District