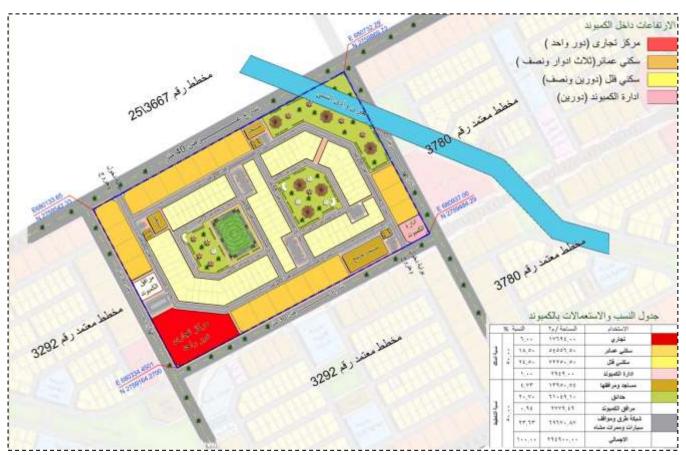

#### - Studying, designing and planning of closed compound Al Medimeg:

Al Remal District project is located in Riyadh city on a piece of land of which area is 294900 square meters. The project is a closed compound composed of residential villas and residential apartments, trading mall and a building for project management. The compound includes main utilities such as green areas, parks, mosques and its main utilities thereto (the project is approved by the higher council for Riyadh Development Authority).