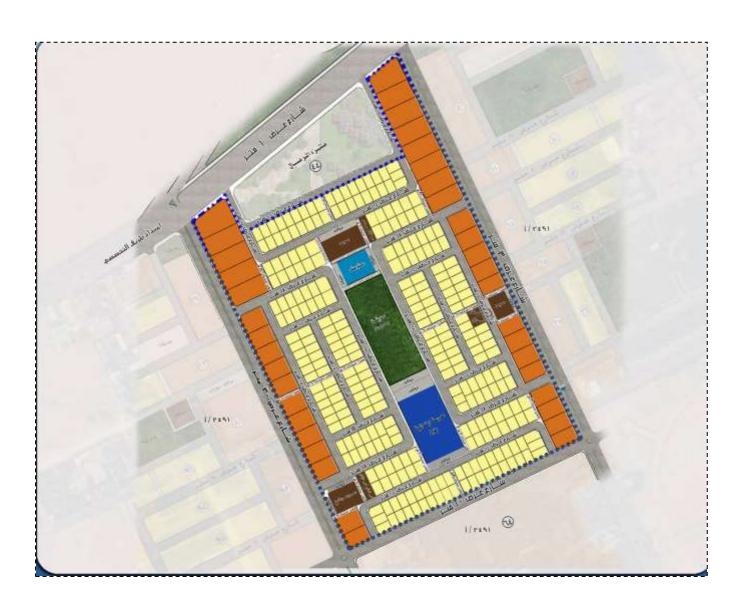

#### The final division plan of the project

-The project of studying, designing and planning the land of Fahd Mohamed Bin Asaker and Saleh Mohamed Saad Al Aglan: The project is located in Twaiq district in Riyadh city on a land of which area is 150000 square meters. The project is a residential and commercial plan and industrial workshops. The final approval is obtained from the Urban Planning Department in Riyadh Municipality.