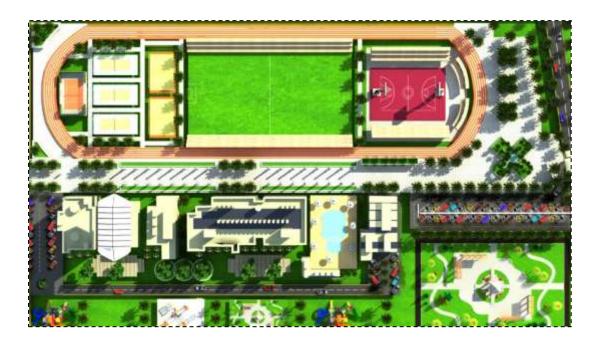

#### - The project of studying, designing and planning Gymnasium center:

This project is located in Remal District in Riyadh City on a plot of land of which areas is 55 thousand square meters. The project is an integrated gymnasium fitness center. It includes a building for center management, conventions hall, gymnasium, spa, swimming pool, sports courts, and walking paths, it includes main utilities such as mosque and services supplementary to the sports activity.